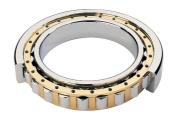

## NU 1052 MA-TIMKEN CYLINDRISK RULLELEJE ENRADET MED MESSINGHOLDER

High quality cylindrical roller bearing with machined brass cage from the leading manufacturer TIMKEN. Featuring the TIMKEN EMA design. A premium land-riding cage, unique internal geometries, enhanced surface finishes and a compact design. All this adds up to longer life, improved uptime and reduced maintenance costs.